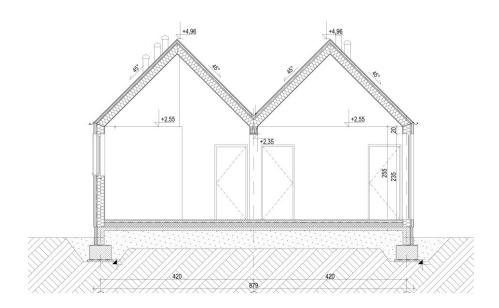

## **Typical technical specifications**

• Built-up surface area 69.95 m2

• Usable surface area 55.39m2

• Building width 8.79 m

• Building length 11.45 m

Building height: 4.96 m

• Price: PLN 251 000 net

- Walls
  - Exterior load-bearing walls in timber frame technology, I-beam structure. Interior finish with drywalls. Structure filled with wood wool, in inaccessible places with mineral wool, 20cm thick.
  - Partition walls in 10cm wood construction. Wall finish with drywalls. Structure filled with mineral wool.
- Roof
  - Multi-hipped roof, pitch angle 45°, timber frame technology with I-beams. Interior finish with drywalls. Structure filled with wood wool, in inaccessible places with mineral wool, total thickness 25cm. Covered with standing seam metal sheets. Gutters
- Foundations