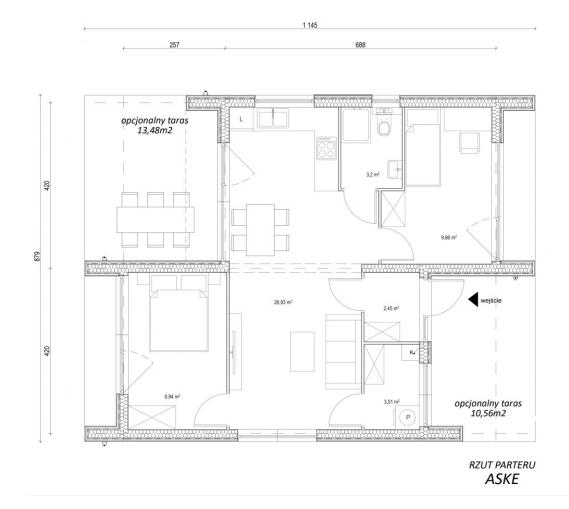

## **Typical technical specifications**

• Built-up surface area 69.95 m2

• Usable surface area 55.39m2

• Building width 8.79 m

• Building length 11.45 m

Building height: 4.96 m

• Price: PLN 251 000 net

Sample arrangement (arrangement not included in the price).