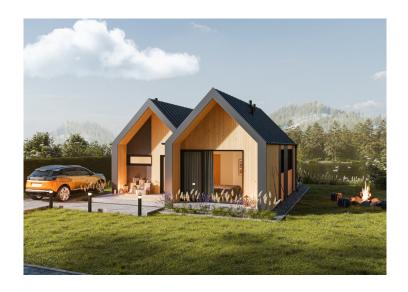

# **ASKE modular house - specifications**

## **Typical technical specifications**

• Built-up surface area 69.95 m2

• Usable surface area 55.39m2

• Building width 8.79 m

• Building length 11.45 m

Building height: 4.96 m

• Price: PLN 251 000 net

• Façades

Finished with spruce façade boards in a vertical pattern, protected with stain in the colour of client's choice and standing seam metal sheets.

Windows and doors
 Exterior window joinery - PVC tilt-and-turn with triple glazing package, steel entrance doors.