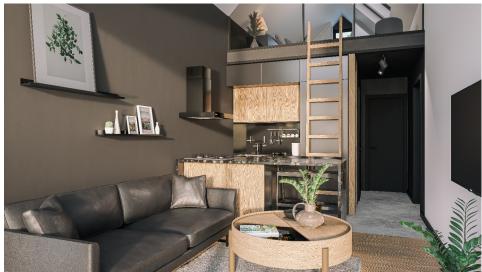

igned as timber frame structure, made of I-beams, with OSB sheathing. Floor insulation with 20cm thick mineral wool.
- Façades
  - Finished with spruce façade boards in a vertical pattern, protected with stain in the colour of client's choice and standing seam metal sheets.
- Windows and doors
   Exterior window joinery PVC tilt-and-turn with triple glazing package, steel entrance doors.
- Pine wood ladder

#### Installations:

- Electrical system, sockets and switches. Electricity supply per separate elaboration, in Client's scope.
- Plumbing system, terminated with plugs on the approaches to sanitary appliances, without fittings. Water supply and discharge of domestic sewage per separate elaboration, in Client's scope.
- Gravity ventilation and mechanical ventilation in the bathroom.





Przykład aranżacji (aranżacja nie ujęta w cenie).

mail: biuro@westatre.pl