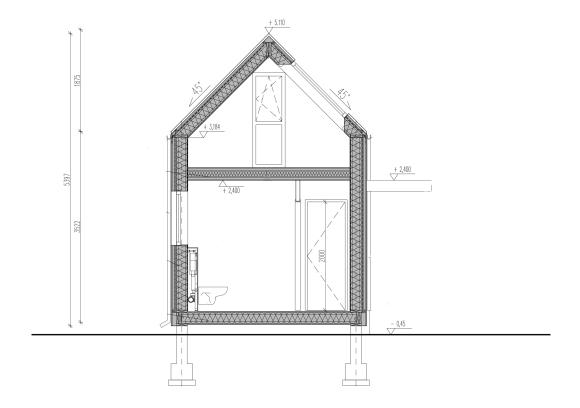

# **Typical technical specifications**

- Built-up surface area 34.68m²
- Building width 3.62m
- Building length 9.59m
- Building height 5.4m
- Overground floors 1
- Roof pitch angle 45°
- Price: PLN 169 500 net

### Construction solutions

Building in timber frame technology, wooden roof. The foundation is planned on concrete point foundations, in Client's scope.

Material solutions and essential elements of the building.

- Internal walls
  - Load-bearing walls designed in timber frame technology, I-beam structure. Interior finish with drywalls. Structure filled with wood wool, in inaccessible places with mineral wool, 20cm thick.
- Roof
  - Gable roof, pitch angle 45°, timber frame technology with I-beams. Interior finish with drywalls. Structure filled with wood wool, in inaccessible places with mineral wool, total thickness 25cm. Covered with standing seam metal sheets. Gutters.
- Foundations
  - Foundation walls on reinforced concrete. Foundation depth below the ground frost depth. Foundations in Client's scope.
- Floor above ground
  - The floor designed as timber frame structure, made of I-beams, with OSB sheathing. Floor insulation with 20cm thick mineral wool.
- Façades
  - Finished with spruce façade boards in a vertical pattern, protected with stain in the colour of client's choice and standing seam metal sheets.
- Windows and doors
   Exterior window joinery PVC tilt-and-turn with triple glazing package, steel entrance doors.
- Pine wood ladder