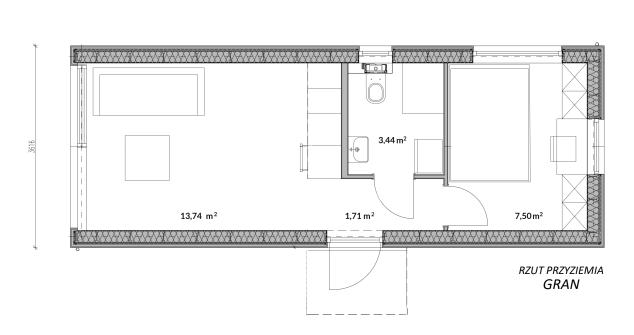

# **Typical technical specifications**

- Built-up surface area 34.68m²
- Building width 3.62m
- Building length 9.59m
- Building height 5.4m
- Overground floors 1
- Roof pitch angle 45°
- Price: PLN 169 500 net