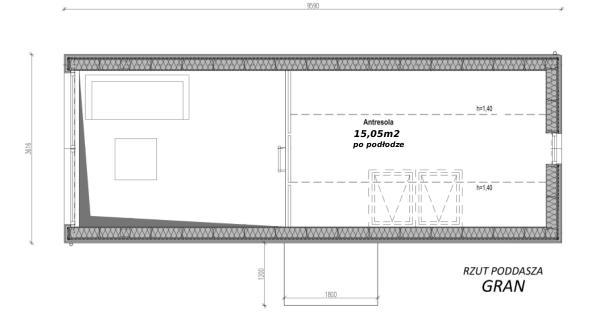

# **Typical technical specifications**

- Built-up surface area 34.68m²
- Building width 3.62m
- Building length 9.59m
- Building height 5.4m
- Overground floors 1
- Roof pitch angle 45°
- Price: PLN 169 500 net