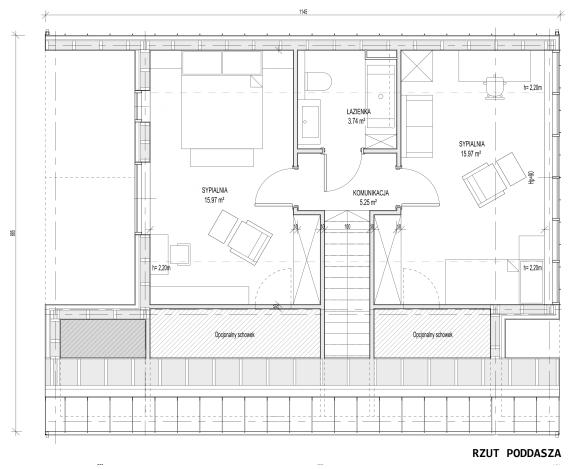

## **Typical technical specifications**

- Built-up surface area 86.54m²
- Usable surface area 110 m<sup>2</sup>
- Total floor surface area 116.95m<sup>2</sup>
- Building width 8.85m
- Building length 11.45m
- Building height 6.77m
- Price: PLN 419 000 net