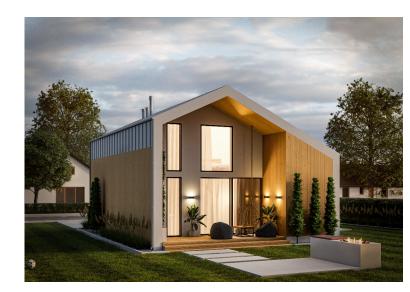

## **LIND modular house - specifications**

## **Typical technical specifications**

- Built-up surface area 86.54m²
- Usable surface area 110 m<sup>2</sup>
- Total floor surface area 116.95m<sup>2</sup>
- Building width 8.85m
- Building length 11.45m
- Building height 6.77m
- Price: PLN 419 000 net

Foundations
 Foundations in Client's scope.

Façades

Finished with spruce façade boards in a vertical pattern, protected with stain in the colour of client's choice and standing seam metal sheets.

- Windows and doors
   Exterior window joinery PVC tilt-and-turn with triple glazing package, steel entrance doors.
- Pine wood stairs.