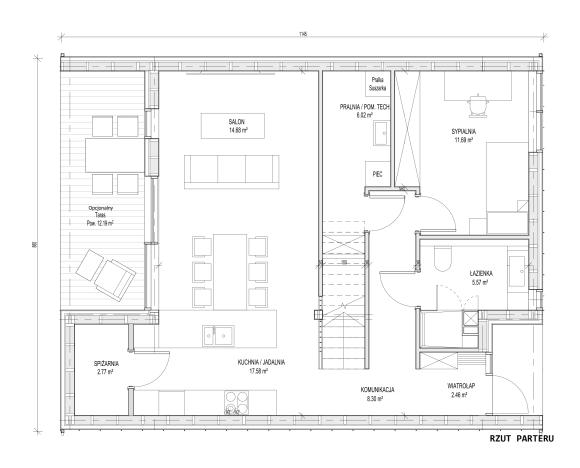

## **Typical technical specifications**

- Built-up surface area 86.54m²
- Usable surface area 110 m<sup>2</sup>
- Total floor surface area 116.95m<sup>2</sup>
- Building width 8.85m
- Building length 11.45m
- Building height 6.77m
- Price: PLN 419 000 net