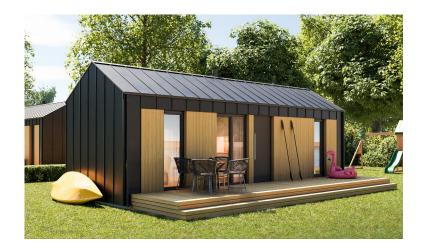

## Typical technical specifications

- Built-up surface area 35m<sup>2</sup>
- Usable surface area 24.92 m<sup>2</sup>
- Building width 3.5m
- Building length 10m
- Building height 3.66m
- Price: PLN 127 300 net

• Façades

Finished with spruce façade boards in a vertical pattern, protected with stain in the colour of client's choice and standing seam metal sheets.

• Windows and doors Exterior window joinery - PVC tilt-and-turn with triple glazing package, steel entrance doors.