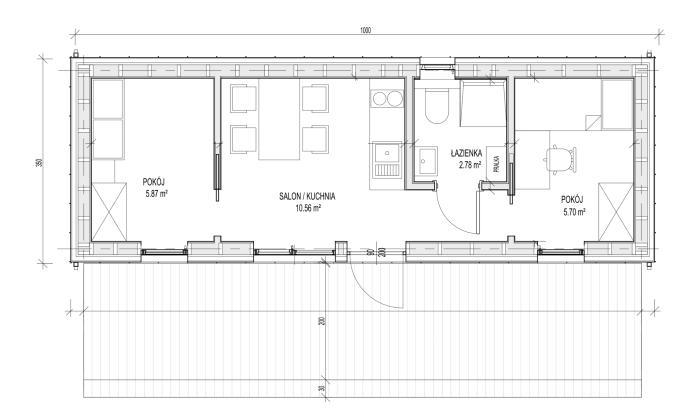

## Typical technical specifications

- Built-up surface area 35m<sup>2</sup>
- Usable surface area 24.92 m<sup>2</sup>
- Building width 3.5m
- Building length 10m
- Building height 3.66m
- Price: PLN 127 300 net