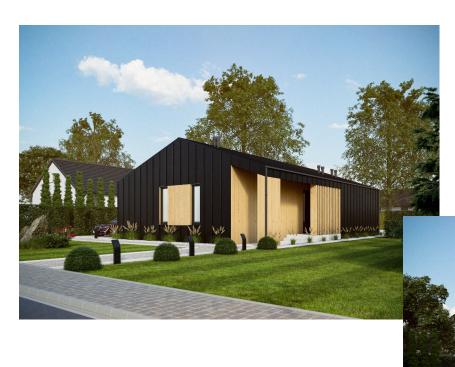

### Construction solutions

Building in timber frame technology, wooden roof. The foundation is planned on concrete foundation, in Client's scope

Material solutions and essential elements of the building.

- Foundations Foundations in Client's scope.
- Façade

Finished with spruce façade boards in a vertical pattern, protected with stain in the colour of client's choice and standing seam metal sheets or white mineral plaster with stained spruce board elements.