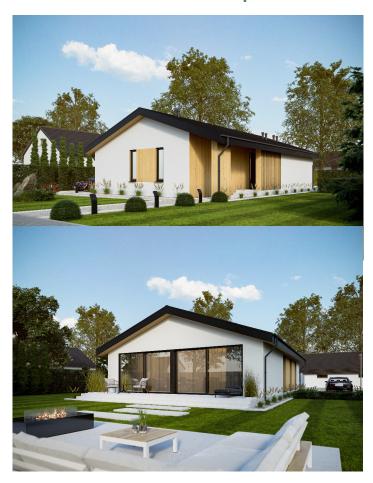

# **Typical technical specifications**

- Built-up surface area 127.61 m<sup>2</sup>
- Usable surface area 106.28 m<sup>2</sup>
- Building width 9.75m
- Building length 14.45m
- Building height 5.09m
- Price: PLN 437 000 net

### Construction solutions

Building in timber frame technology, wooden roof. The foundation is planned on concrete foundation, in Client's scope

Material solutions and essential elements of the building.

- Foundations Foundations in Client's scope.
- Façade

Finished with spruce façade boards in a vertical pattern, protected with stain in the colour of client's choice and standing seam metal sheets or white mineral plaster with stained spruce board elements.