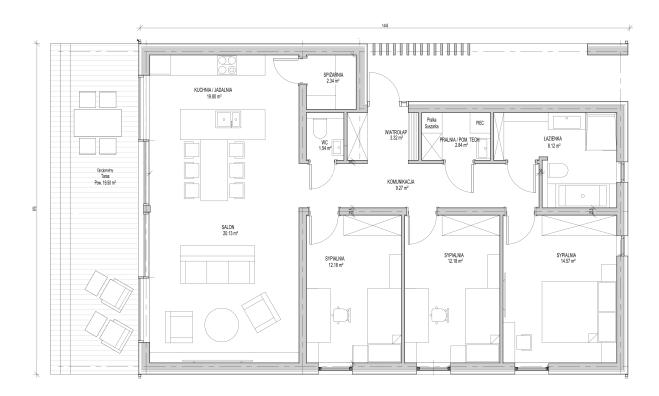

# **Typical technical specifications**

- Built-up surface area 127.61 m<sup>2</sup>
- Usable surface area 106.28 m<sup>2</sup>
- Building width 9.75m
- Building length 14.45m
- Building height 5.09m
- Price: PLN 437 000 net

- Internal walls
  - Load-bearing walls designed in timber frame technology, I-beam structure. Interior finish with drywalls. Structure filled with wood wool, in inaccessible places with mineral wool, 20cm thick.
  - Partition walls in 10cm wood construction. Wall finish with drywalls. Structure filled with mineral wool.
- Roof