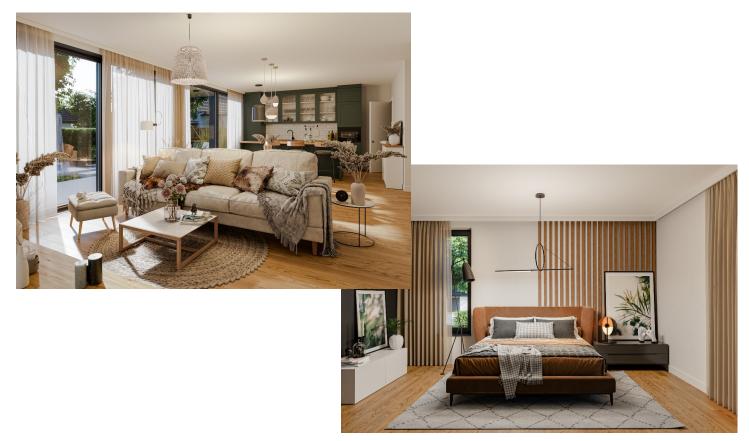

- Internal walls
  - Load-bearing walls designed in timber frame technology, I-beam structure. Interior finish with drywalls. Structure filled with wood wool, in inaccessible places with mineral wool, 20cm thick.
  - Partition walls in 10cm wood construction. Wall finish with drywalls. Structure filled with mineral wool.
- Roof

Windows and doors

Exterior window joinery - PVC tilt-and-turn with triple glazing package, steel entrance doors.