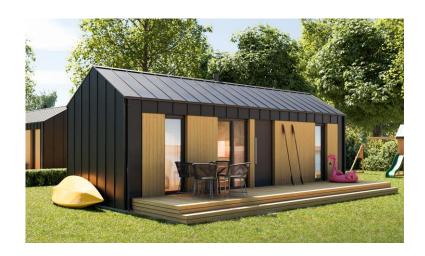

## **Typical technical specifications**

- Built-up surface area 35m²
- Usable surface area 24.92 m<sup>2</sup>
- Building width 3.5m
- Building length 10m
- Building height 3.66m
- Price: PLN 184 900 net