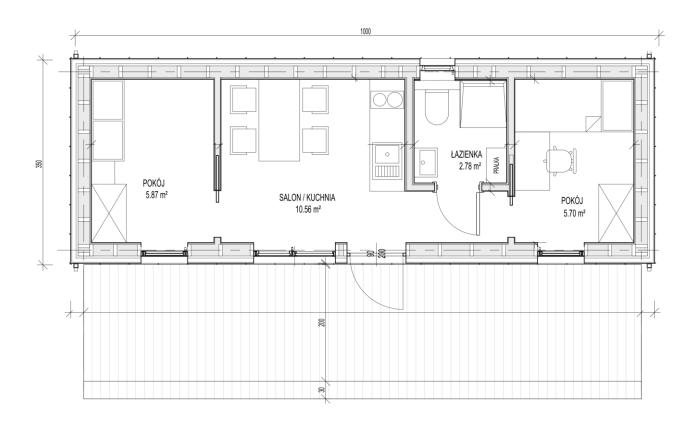

## **Typical technical specifications**

- Built-up surface area 35m²
- Usable surface area 24.92 m<sup>2</sup>
- Building width 3.5m
- Building length 10m
- Building height 3.66m
- Price: PLN 184 900 net