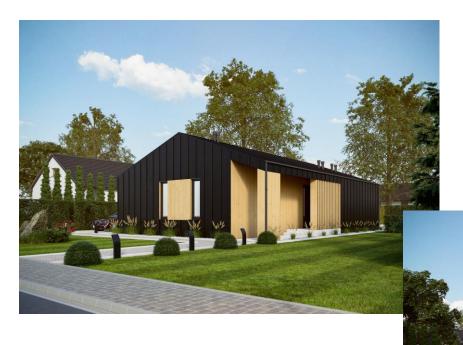

- Foundations Foundations in Client's scope.
- Façade

Finished with spruce façade boards in a vertical pattern, protected with stain in the colour of client's choice and standing seam metal sheets or white mineral plaster with stained spruce board elements.