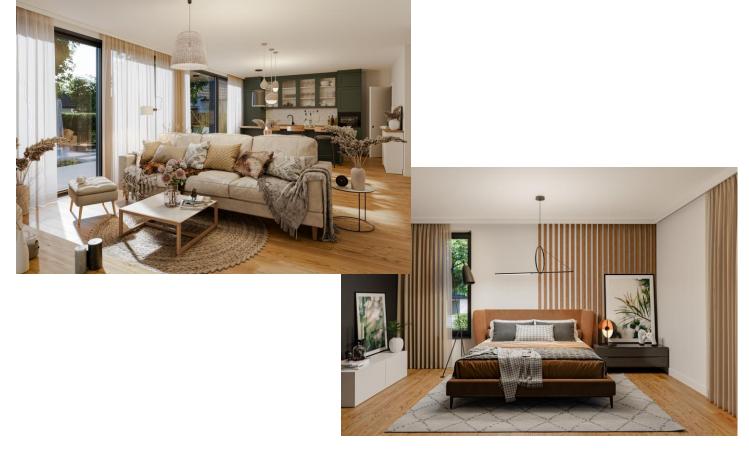

l pattern, protected with stain in the colour of client's choice and standing seam metal sheets or white mineral plaster with stained spruce board elements.

Windows and doors



Exterior window joinery - PVC tilt-and-turn with triple glazing package, steel entrance doors.

## Installations:

- Electrical system, sockets and switches. Electricity supply per separate elaboration, in Client's scope.
- Plumbing system in walls, terminated with plugs on the approaches to sanitary appliances, without fittings. Water supply and discharge of domestic sewage per separate elaboration, in Client's scope.
- Installation of central heating system, boiler, radiators and supply of heat energy per separate elaboration, in Client's scope.
- Gravity ventilation and mechanical ventilation in the bathroom.



Sample arrangement (arrangement not included in the price).