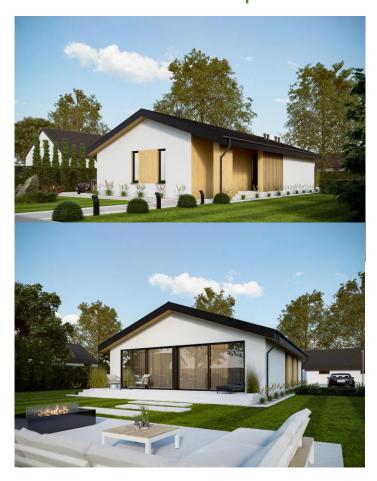

## **Typical technical specifications**

- Built-up surface area 127.61 m<sup>2</sup>
- Usable surface area 106.28 m<sup>2</sup>
- Building width 9.75m
- Building length 14.45m
- Building height 5.09m
- Price: PLN 437 000 net

## Construction solutions

Building in timber frame technology, wooden roof. The foundation is planned on concrete foundation, in Client's scope

Material solutions and essential elements of the building.

Gable roof, pitch angle 20°, timber frame technology with I-beams. Interior finish with drywalls. Structure filled with wood wool, in inaccessible places with mineral wool, total thickness 25cm. Covered with standing seam metal sheets. Gutters.

- Foundations Foundations in Client's scope.
- Façade

Finished with spruce façade boards in a vertical pattern, protected with stain in the colour of client's choice and standing seam metal sheets or white mineral plaster with stained spruce board elements.