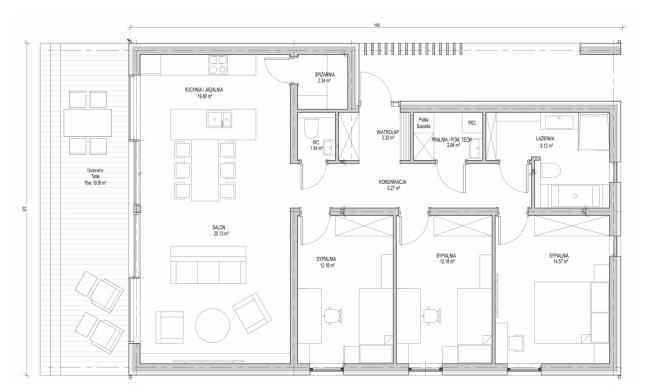

## **Typical technical specifications**

- Built-up surface area 127.61 m<sup>2</sup>
- Usable surface area 106.28 m<sup>2</sup>
- Building width 9.75m
- Building length 14.45m
- Building height 5.09m
- Price: PLN 437 000 net