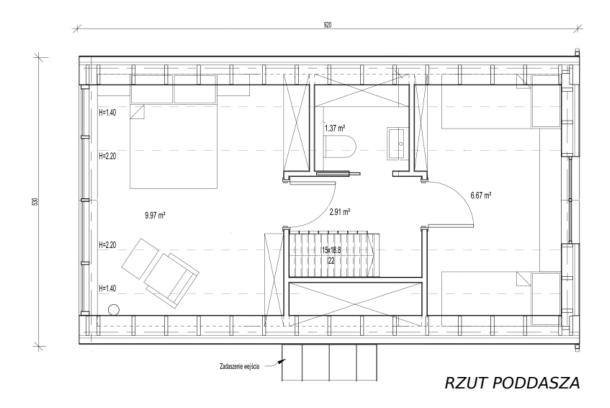

## Typical technical specifications

- Built-up surface area 48.76m²
- Usable surface area 58.7 m<sup>2</sup>
- Total floor surface area 73.68m<sup>2</sup>
- Building width 5.30m
- Building length 9.20m
- Building height 6.65m
- Price: PLN 324 900 net