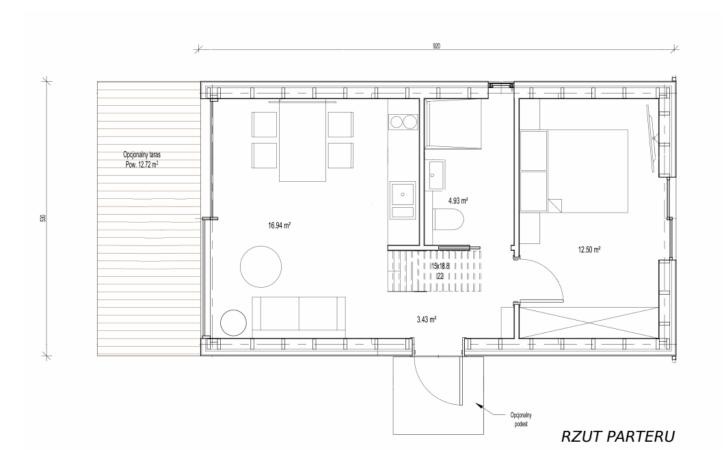

## Typical technical specifications

- Built-up surface area 48.76m²
- Usable surface area 58.7 m<sup>2</sup>
- Total floor surface area 73.68m<sup>2</sup>
- Building width 5.30m
- Building length 9.20m
- Building height 6.65m
- Price: PLN 324 900 net