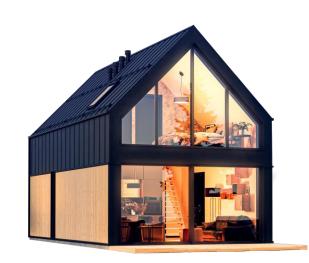

## **UTEN modular house - specifications**

## Typical technical specifications

- Built-up surface area 48.76m²
- Usable surface area 58.7 m<sup>2</sup>
- Total floor surface area 73.68m<sup>2</sup>
- Building width 5.30m
- Building length 9.20m
- Building height 6.65m
- Price: PLN 324 900 net